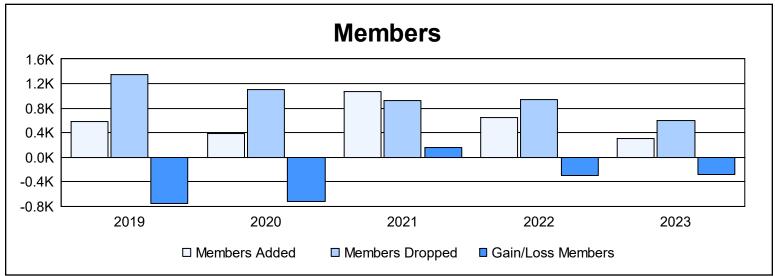

| Year      | New<br>Clubs | Dropped<br>Clubs | Gain/<br>Loss<br>Clubs | New<br>Members | Charter<br>Members | Reinstate<br>Members | Transfer<br>Members | Total<br>Member<br>Added | Total<br>Members<br>Dropped | Gain/<br>Loss<br>Members |
|-----------|--------------|------------------|------------------------|----------------|--------------------|----------------------|---------------------|--------------------------|-----------------------------|--------------------------|
| 2018-2019 | 3            | 17               | -14                    | 467            | 83                 | 12                   | 26                  | 588                      | 1,339                       | -751                     |
| 2019-2020 | 2            | 25               | -23                    | 282            | 49                 | 28                   | 26                  | 385                      | 1,101                       | -716                     |
| 2020-2021 | 9            | 18               | -9                     | 784            | 252                | 13                   | 19                  | 1,068                    | 916                         | 152                      |
| 2021-2022 | 3            | 15               | -12                    | 465            | 91                 | 72                   | 16                  | 644                      | 943                         | -299                     |
| 2022-2023 | 0            | 5                | -5                     | 269            | 3                  | 21                   | 17                  | 310                      | 596                         | -286                     |
| Average   | 3            | 16               | -13                    | 453            | 96                 | 29                   | 21                  | 599                      | 979                         | -380                     |