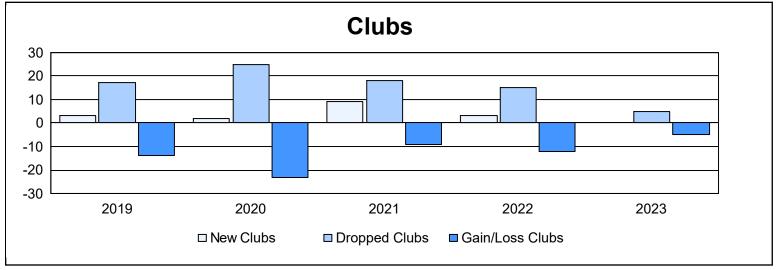

| Year      | New<br>Clubs | Dropped<br>Clubs | Gain/<br>Loss<br>Clubs | New<br>Members | Charter<br>Members | Reinstate<br>Members | Transfer<br>Members | Total<br>Member<br>Added | Total<br>Members<br>Dropped | Gain/<br>Loss<br>Members |
|-----------|--------------|------------------|------------------------|----------------|--------------------|----------------------|---------------------|--------------------------|-----------------------------|--------------------------|
| 2018-2019 | 3            | 17               | -14                    | 467            | 83                 | 12                   | 26                  | 588                      | 1,339                       | -751                     |
| 2019-2020 | 2            | 25               | -23                    | 282            | 49                 | 28                   | 26                  | 385                      | 1,101                       | -716                     |
| 2020-2021 | 9            | 18               | -9                     | 784            | 252                | 13                   | 19                  | 1,068                    | 916                         | 152                      |
| 2021-2022 | 3            | 15               | -12                    | 465            | 91                 | 72                   | 16                  | 644                      | 943                         | -299                     |
| 2022-2023 | 0            | 5                | -5                     | 269            | 3                  | 21                   | 17                  | 310                      | 596                         | -286                     |
| Average   | 3            | 16               | -13                    | 453            | 96                 | 29                   | 21                  | 599                      | 979                         | -380                     |